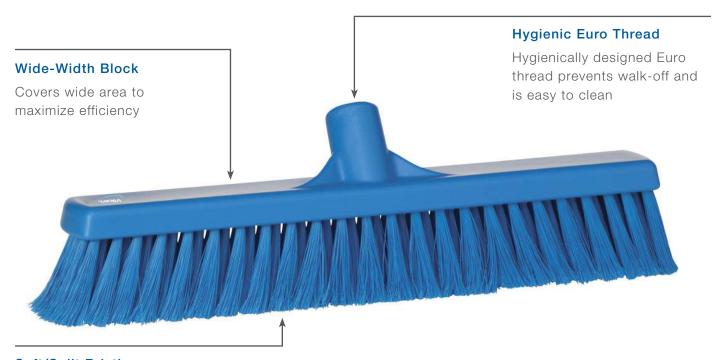

## Soft/Split Bristles

Soft bristles sweep fine particles and split bristles hold water more easily for a better washing effect

This floor broom has soft bristles for sweeping dry, fine particles. The soft bristles with split ends will easily sweep fine particles or hold more water and cleaning agent to achieve a maximum washing effect. The wide block makes sweeping more efficient and allows workers to cover more area at once.

### 16" Fine Particle Push Broom

3178

This soft/split bristle floor broom is suitable for dry environments, and is ideal for sweeping flour and starch as well as other dry powders. It can also be used with water and a cleaning agent to wash floors.