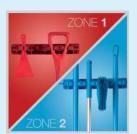

# The Color-Coding System

Remco and Vikan® brands offer an integrated color-coding system to help mitigate the risk of cross-contamination in food processing facilities. With an array of color-coded tools and

> storage brackets, and years of experience building effective color-coding systems, the experts at Remco Products Corporation can help you effectively apply color-coding to divide and identify different zones or processing tasks. As a result, workers can more easily comply with material handling and hygienic cleaning procedures to maintain stringent food safety standards.

Please see the full-line catalog for a complete list of Remco™ and Vikan® products.

Brackets

**Brooms** 

**Shovels** 

**Tubs** 

**Pails** 

**Brushes** 

Scrapers