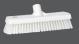

# 16" Fine Particle Push Broom Series 3178

## Soft/Split Bristles

Soft bristles sweep fine particles and split bristles hold water more easily for a better washing effect

This floor broom has soft bristles for sweeping dry, fine particles. The soft bristles with split ends will easily sweep fine particles or hold more water and cleaning agent to achieve a maximum washing effect. The wide block makes sweeping more efficient and allows workers to cover more area at once.

### 16" Fine Particle Push Broom

3178

This soft/split bristle floor broom is suitable for dry environments, and is ideal for sweeping flour and starch as well as other dry powders. It can also be used with water and a cleaning agent to wash floors.

### Specifications:

Length: 16.25" Width: 2.8" Height: 4.2"

FDA-Compliant Raw Material: Yes

Material: Polypropylene/SS Unit Weight: 1.03 lbs.