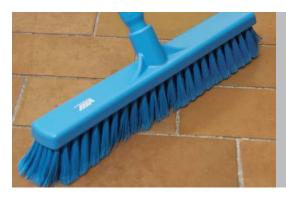

## Soft/Split Bristles

Soft bristles sweep fine particles and split bristles hold water more easily for a better washing effect

This floor broom has soft bristles for sweeping dry, fine particles. The soft bristles with split ends will easily sweep fine particles or hold more water and cleaning agent to achieve a maximum washing effect. The wide block makes sweeping more efficient and allows workers to cover more area at once.

### 16" Fine Particle Push Broom

3178

This soft/split bristle floor broom is suitable for dry environments, and is ideal for sweeping flour and starch as well as other dry powders. It can also be used with water and a cleaning agent to wash floors.