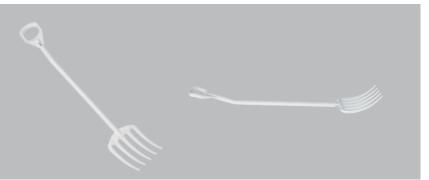

# **Hygienic Fork** Series 5690 Easy-Grip Handle Wide handle with opening is ideal both for worker comfort and allows the fork to be hung Reinforced Ergonomic Handle Handle contains an aluminum tube to increase durability, and is stepped in two places to make it easy to use Wide Fork Blade The fork is wide-set to move more produce more efficiently without damaging delicate products

The Hygienic Fork has a reinforced handle with an inner aluminum tube. It is stepped in two places, which helps to prevent back injuries. It is mostly used for emptying out fresh produce from large containers.