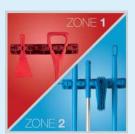

## The Color-Coding System

Remco and Vikan® brands offer an integrated color-coding system to help mitigate the risk of cross-contamination in food processing facilities. With an array of color-coded tools and

> storage brackets, and years of experience building effective color-coding systems, the experts at Remco Products Corporation can help you effectively apply color-coding to divide and identify different zones or processing tasks. As a result, workers can more easily comply with material handling and hygienic cleaning procedures to maintain stringent food safety standards.