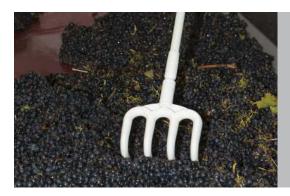

### **Hygienic Fork**

5690

The Hygienic Fork is an ideal solution for gently moving produce from tubs to processing areas. The fork can be used gently to avoid smashing delicate products such as grapes or peaches.

The Hygienic Fork has a reinforced handle with an inner aluminum tube. It is stepped in two places, which helps to prevent back injuries. It is mostly used for emptying out fresh produce from large containers.