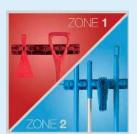

# The Color-Coding System

Remco and Vikan® brands offer an integrated color-coding system to help mitigate the risk of cross-contamination in food processing facilities. With an array of color-coded tools and

procedures to maintain stringent food safety standards.

storage brackets, and years of experience building effective color-coding systems, the experts at Remco Products Corporation can help you effectively apply color-coding to divide and identify different zones or processing tasks. As a result, workers can more easily comply with material handling and hygienic cleaning

Please see the full-line catalog for a complete list of Remco™ and Vikan® products.

Brackets

**Brooms** 

**Shovels** 

**Brushes** 

Scrapers

Squeegees

Tubs