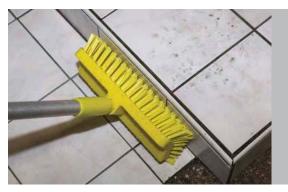

# **High-Low Brush** Series 7047 Use with Euro-thread Handle Attaches to any length Euro-**Multi-directional Bristles** thread handle to fit the This brush shape is ideal for application cleaning areas where two surfaces meet at an angle

### **Washing Bristles**

Medium-stiffness bristles hold plenty of water and cleaning agent for thorough scrubbing

This is a deck scrub with bristles that are angled to clean in two directions. It is designed to clean the area where the floor meets the wall.

## **High-Low Brush**

7047

2 3 4 5 6 7

This scrubbing broom was designed to clean the area where the wall meets the floor, and its bristles are gentle enough to be used on equipment. It is a popular choice in many moist environments that create difficult cleaning challenges.