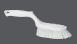

# **High-Low Brush** Series 7047 Use with Euro-thread Handle Attaches to any length Euro-**Multi-directional Bristles** thread handle to fit the This brush shape is ideal for application cleaning areas where two surfaces meet at an angle

### **Washing Bristles**

Medium-stiffness bristles hold plenty of water and cleaning agent for thorough scrubbing

This is a deck scrub with bristles that are angled to clean in two directions. It is designed to clean the area where the floor meets the wall.

## **High-Low Brush**

7047

2 3 4 5 6 7

This scrubbing broom was designed to clean the area where the wall meets the floor, and its bristles are gentle enough to be used on equipment. It is a popular choice in many moist environments that create difficult cleaning challenges.