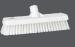

# **High-Low Brush** Series 7047 Use with Euro-thread Handle Attaches to any length Euro-**Multi-directional Bristles** thread handle to fit the This brush shape is ideal for application cleaning areas where two surfaces meet at an angle

### **Washing Bristles**

Medium-stiffness bristles hold plenty of water and cleaning agent for thorough scrubbing

This is a deck scrub with bristles that are angled to clean in two directions. It is designed to clean the area where the floor meets the wall.

## **High-Low Brush**

7047

2 3 4 5 6 7

This scrubbing broom was designed to clean the area where the wall meets the floor, and its bristles are gentle enough to be used on equipment. It is a popular choice in many moist environments that create difficult cleaning challenges.