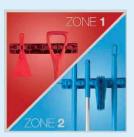

## The Color-Coding System

Remco and Vikan<sup>®</sup> brands offer an integrated color-coding system to help mitigate the risk of cross-contamination in food processing facilities. With an array of color-coded tools and

storage brackets, and years of experience building effective color-coding systems, the experts at Remco Products Corporation can help you effectively apply color-coding to divide and identify different zones or processing tasks. As a result, workers can more easily comply with material handling and hygienic cleaning procedures to maintain stringent food safety standards.