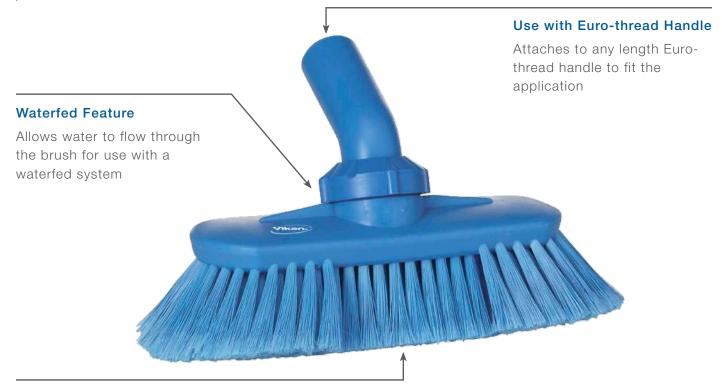

# Angle-Adjustable Waterfed Washing Brush

Series 7067

#### **Split Fiber Bristles**

Retains plenty of water and cleaning agent for effective washing of surfaces

This is a waterfed brush with split fiber bristles that is commonly used to clean walls and sensitive surfaces.

### Angle-Adjustable Waterfed Washing Brush 7067

This unique brush has split fiber bristles to absorb liquid so that the user is able to efficiently carry soapy water from bucket to the surface to be cleaned. The bristles are soft enough for sensitive surfaces, and the waterfed design makes it excellent for rinsing after foaming. It is also commonly used as a dusting brush. The neck angle is adjustable to allow all bristles to remain constantly in contact with the cleaning surface.

#### Specifications:

Length: 9" FDA Compliant Raw Material: Yes Block Material: Polypropylene Bristle Material: Polyester Unit Weight: 0.9 lbs.