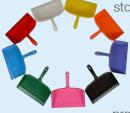

#### **Split Fiber Bristles**

Retains plenty of water and cleaning agent for effective washing of surfaces

This is a waterfed brush with split fiber bristles that is commonly used to clean walls and sensitive surfaces.

### Angle-Adjustable Waterfed Washing Brush 7067

This unique brush has split fiber bristles to absorb liquid so that the user is able to efficiently carry soapy water from bucket to the surface to be cleaned. The bristles are soft enough for sensitive surfaces, and the waterfed design makes it excellent for rinsing after foaming. It is also commonly used as a dusting brush. The neck angle is adjustable to allow all bristles to remain constantly in contact with the cleaning surface.