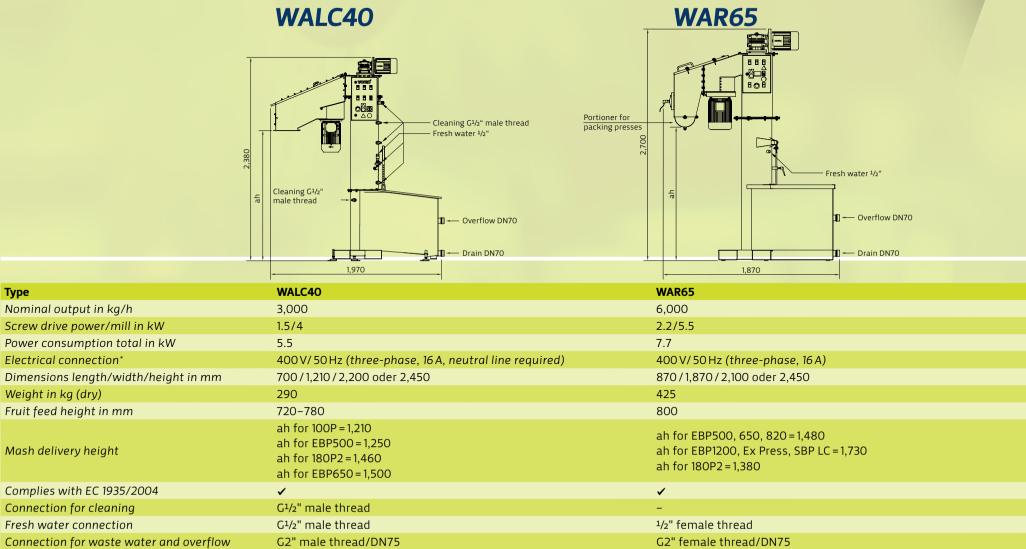

### **Technical data**

\* Other voltages and net specifications on request

Type

Wash-grinding systems WALC40 & WAR65

Subject

voran Maschinen GmbH Sales Linzer Strasse 30 A 4650 Edt bei Lambach T +43(0)72 49/444-0 F +43(0)72 49/444-888 office@voran.at www.voran.at