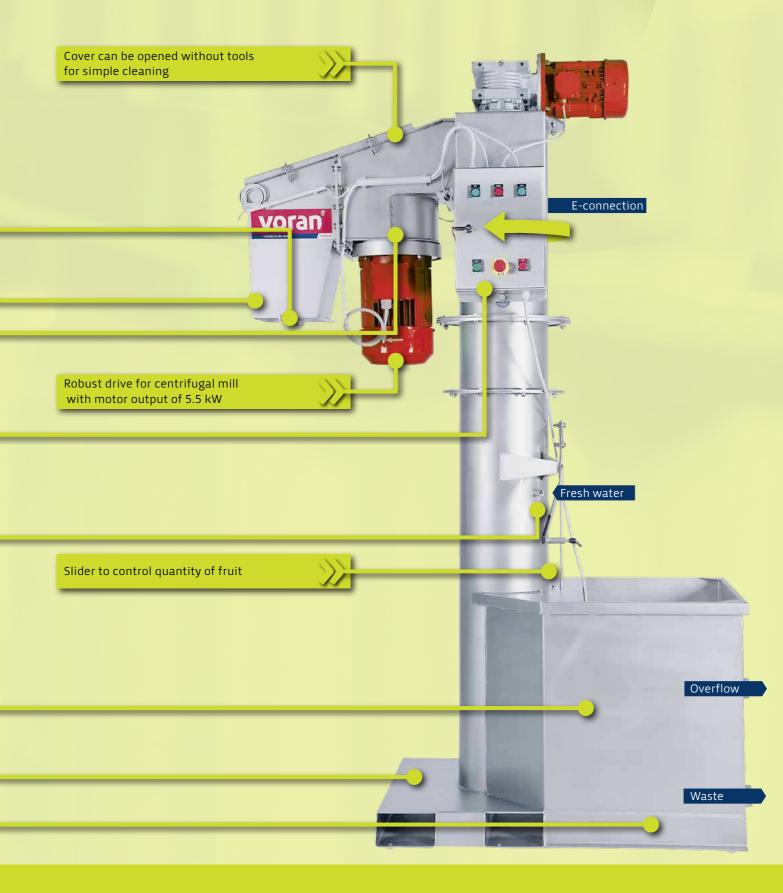

#### WALC40 & WAR65

Wash-grinding systems for fruit made from stainless steel, comprising a washing container, vertical worm elevator and attached centrifugal mill. The washing system is switched on and off automatically using an electrically controlled overflow protection in order to ensure optimal filling of a belt press. The rotary tower can be turned through 360° for simple cleaning or various arrangement options within the whole device.

Different dispensing heights as required (see measurement sheet)

For the packing press design: integrated dosing unit with overfill protection

Removable centrifugal mill for various arrangement options in the whole machine and for simpler cleaning

Simple, easy-to-clean design with affordable sieve inserts

Different cutting sieve sizes, can be easily exchanged

Several cleaning connections for thorough worm cleaning optional: adapter for high pressure cleaner

Slider unit removed easily for controlling the fruit quantity and simple cleaning

Spacious washing container

Service-friendly, divided floor store

Stainless steel machine frame with integrated stacker shoes for safe transport

Fresh water feed optional with controlled magnetic valve for lower water consumption

Floor drain for simple cleaning

Optional overflow pipe

#### **WAR65**