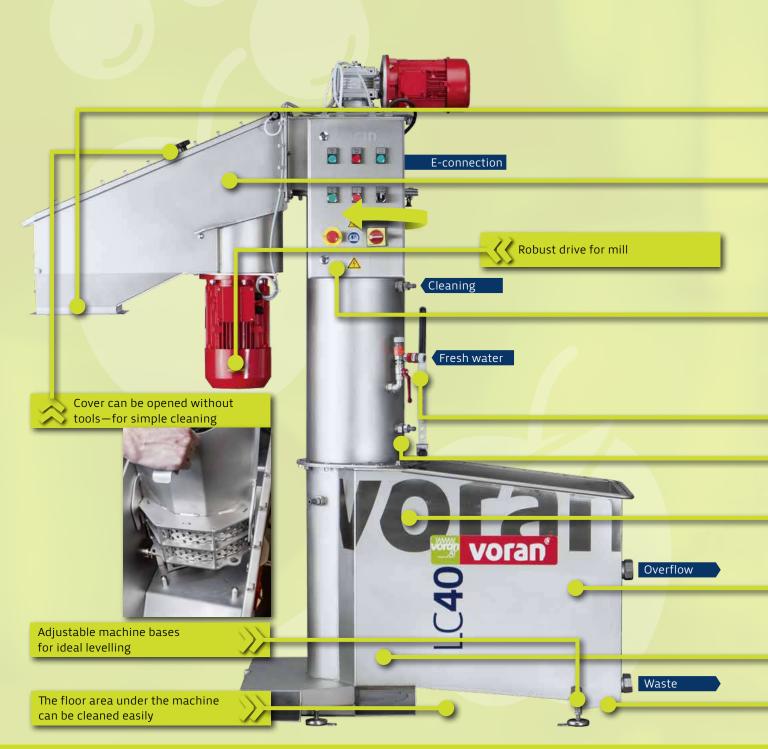

#### WALC40 & WAR65

Wash-grinding systems for fruit made from stainless steel, comprising a washing container, vertical worm elevator and attached centrifugal mill. The washing system is switched on and off automatically using an electrically controlled overflow protection in order to ensure optimal filling of a belt press. The rotary tower can be turned through 360° for simple cleaning or various arrangement options within the whole device.

Different dispensing heights as required (see measurement sheet)

For the packing press design: integrated dosing unit with overfill protection

Removable centrifugal mill for various arrangement options in the whole machine and for simpler cleaning

Simple, easy-to-clean design with affordable sieve inserts

Different cutting sieve sizes, can be easily exchanged

Several cleaning connections for thorough worm cleaning optional: adapter for high pressure cleaner

Slider unit removed easily for controlling the fruit quantity and simple cleaning

Spacious washing container

Service-friendly, divided floor store

Stainless steel machine frame with integrated stacker shoes for safe transport

Fresh water feed optional with controlled magnetic valve for lower water consumption

Floor drain for simple cleaning

Optional overflow pipe