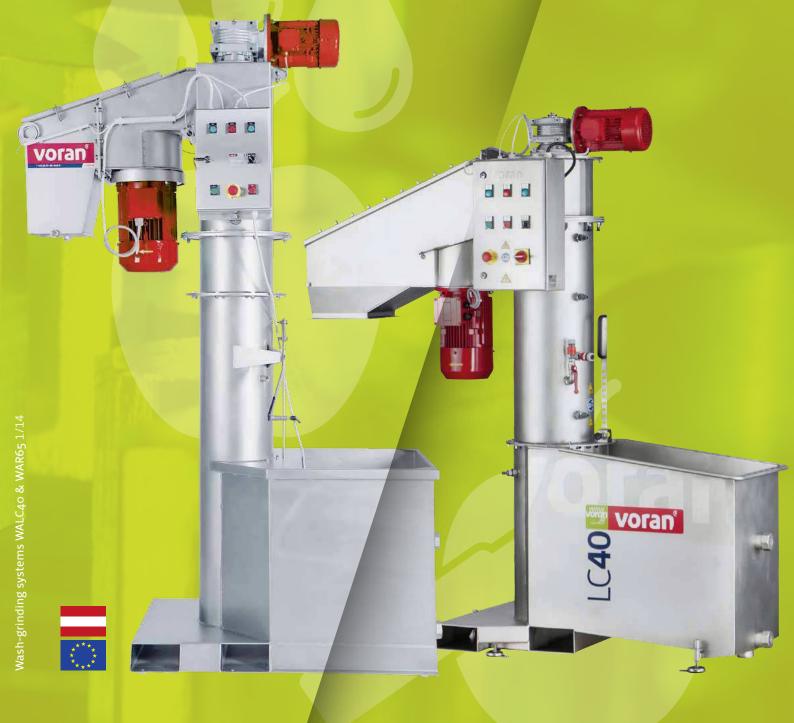

# Wash-grinding systems WALC40 & WAR65

#### WALC40 & WAR65

Wash-grinding systems for fruit made from stainless steel, comprising a washing container, vertical worm elevator and attached centrifugal mill. The washing system is switched on and off automatically using an electrically controlled overflow protection in order to ensure optimal filling of a belt press. The rotary tower can be turned through 360° for simple cleaning or various arrangement options within the whole device.